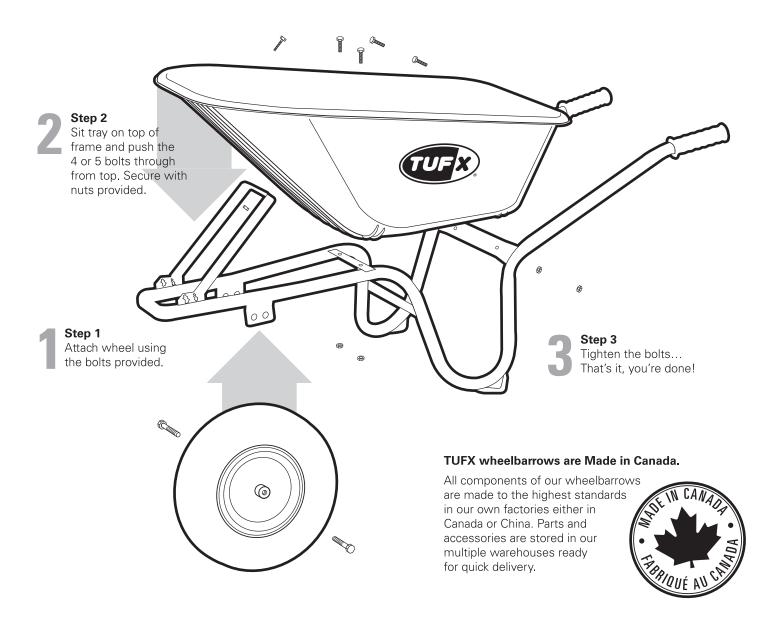

## TUFX wheelbarrows can be assembled in 8 minutes.

Commonly, retailers assemble the wheelbarrow for the user as it is a time consuming and sometimes tedious affair.

Typical wheelbarrows can take 2 people upward of 45 minutes to assemble.

Assembly of a TUFX wheelbarrow is a breeze, but if you have any issues, just visit our website for how-to-videos and other downloadable information.